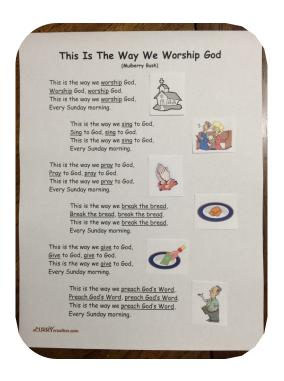

## This is the Way We Worship God

## This Is The Way We Worship God

(Mulberry Bush)

This is the way we <u>worship</u> God, <u>Worship</u> God, <u>worship</u> God. This is the way we <u>worship</u> God, Every Sunday morning.

> This is the way we <u>sing</u> to God, <u>Sing</u> to God, <u>sing</u> to God. This is the way we <u>sing</u> to God, Every Sunday morning.

This is the way we <u>pray</u> to God, <u>Pray</u> to God, <u>pray</u> to God. This is the way we <u>pray</u> to God, Every Sunday morning.

This is the way we <u>break the bread</u>, <u>Break the bread</u>, <u>break the bread</u>. This is the way we <u>break the bread</u>, Every Sunday morning.

This is the way we give to God, Give to God, give to God.
This is the way we give to God, Every Sunday morning.

This is the way we <u>preach God's Word</u>, <u>Preach God's Word</u>, <u>preach God's Word</u>. This is the way we <u>preach God's Word</u>, Every Sunday morning.